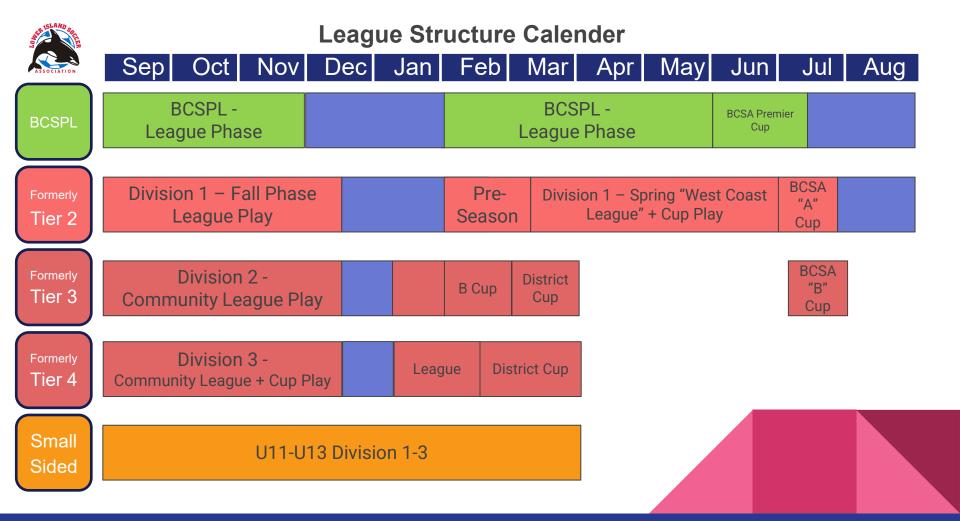

### **Soccer for Life - Competitive**

U14- U18 Island Based Division 1

Sep – Dec, Feb – June Season BCSA "A" Cup

**CSA National Youth Championship** (U15, U17)

Train to Train - Development Leagues

U14-U18

**BCSPL** Provincial Premier League

Sep-Nov, Feb-Jun

**BCSA Premier Cup** 

**CSA PDP National Championship** 

(U15, U17)